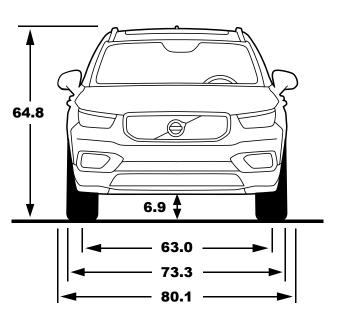

## **U.S.** Technical Highlights

V O L V O

2024 Volvo XC40 Recharge Single Motor Extended Range

| Battery capacity          | 82 kWh               |
|---------------------------|----------------------|
| Battery capacity (usable) | 79 kWh               |
| DC Charge rate            | 200 kW               |
| DC Charge time* (10-80%)  | 28 min               |
| Power, total              | 248 hp               |
| Power, front              | _                    |
| Power, rear               | 248 hp               |
| Torque                    | 310 lb-ft            |
| Drive type                | RWD                  |
| 0-60 mph                  | 6.9 sec              |
| Range*                    | 293 mi               |
| Cargo capacity (SAE-max)  | 57.5 ft <sup>3</sup> |
| Curb weight               | 4,453 lbs            |