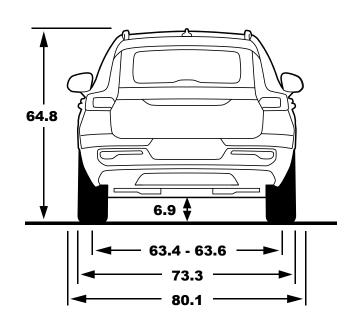

## **U.S.** Technical Highlights

V O L V O

2024 Volvo XC40 Recharge Single Motor Extended Range

| Battery capacity          | 82 kWh               |
|---------------------------|----------------------|
| Battery capacity (usable) | 79 kWh               |
| DC Charge rate            | 200 kW               |
| DC Charge time* (10-80%)  | 28 min               |
| Power, total              | 248 hp               |
| Power, front              | _                    |
| Power, rear               | 248 hp               |
| Torque                    | 310 lb-ft            |
| Drive type                | RWD                  |
| 0-60 mph                  | 6.9 sec              |
| Range*                    | 293 mi               |
| Cargo capacity (SAE-max)  | 57.5 ft <sup>3</sup> |
| Curb weight               | 4,453 lbs            |