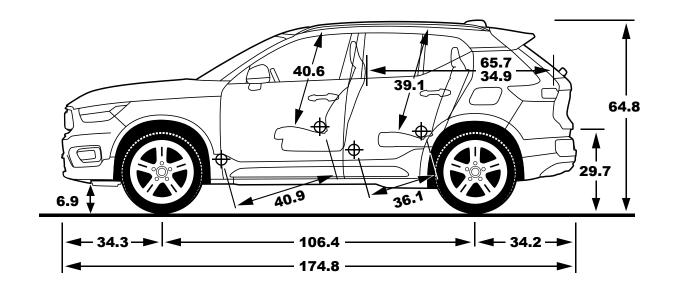

## **U.S.** Technical Highlights

V O L V O

2024 Volvo XC40 Recharge Single Motor Extended Range

| Battery capacity          | 82 kWh               |
|---------------------------|----------------------|
| Battery capacity (usable) | 79 kWh               |
| DC Charge rate            | 200 kW               |
| DC Charge time* (10-80%)  | 28 min               |
| Power, total              | 248 hp               |
| Power, front              | _                    |
| Power, rear               | 248 hp               |
| Torque                    | 310 lb-ft            |
| Drive type                | RWD                  |
| 0-60 mph                  | 6.9 sec              |
| Range*                    | 293 mi               |
| Cargo capacity (SAE-max)  | 57.5 ft <sup>3</sup> |
| Curb weight               | 4,453 lbs            |