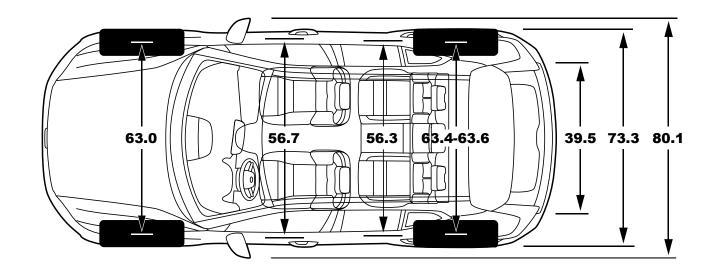

## **U.S.** Technical Highlights

V O L V O

2024 Volvo XC40 Recharge Single Motor Extended Range

| Battery capacity          | 82 kWh               |
|---------------------------|----------------------|
| Battery capacity (usable) | 79 kWh               |
| DC Charge rate            | 200 kW               |
| DC Charge time* (10-80%)  | 28 min               |
| Power, total              | 248 hp               |
| Power, front              | _                    |
| Power, rear               | 248 hp               |
| Torque                    | 310 lb-ft            |
| Drive type                | RWD                  |
| 0-60 mph                  | 6.9 sec              |
| Range*                    | 293 mi               |
| Cargo capacity (SAE-max)  | 57.5 ft <sup>3</sup> |
| Curb weight               | 4,453 lbs            |